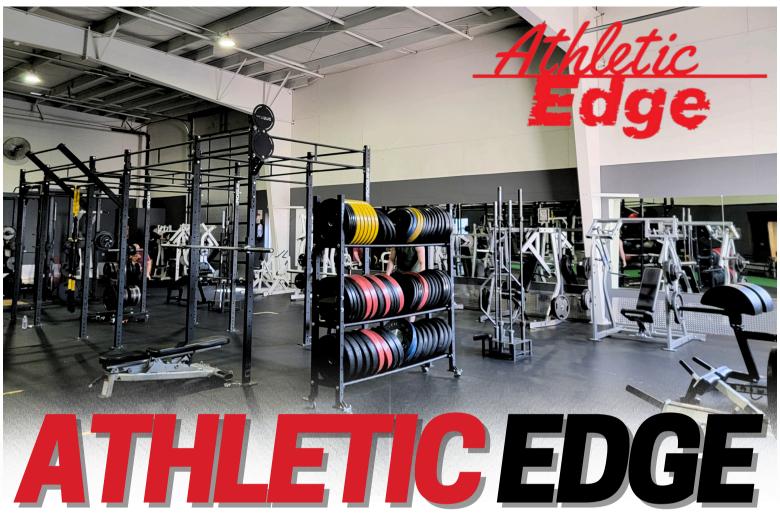

Athletic Edge: 11,000 sq ft gym facility that offers free weights, an infinity rig, deadlift platforms, cable resistance equipment, cardio, boxing rig, a turf area, showers & more!

## ATHLETIC EDGE

• 1904 SKY PARK DR, MEDFORD, OR

- **(**) (541) 245 0432 EXT. 5
- MON-FRI: 9AM 12PM / 1PM 7PM SAT: 9AM - 12PM MEMBER ACCESS: 24/7/365