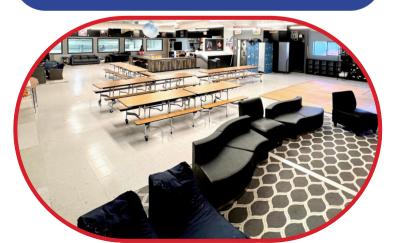

#### @ Court House Fitness

QUQN

Our conference room & bar/cafe is the perfect spot for your next event. We have the space for small groups to large groups. Whether it's a birthday, baby shower, company gatherings or graduation parties. We can do it all!

LOCATED UPSTAIRS AT COURT HOUSE FITNESS! **GRAB YOUR WORKOUT PARTNER AFTER** WORKOUT OR BRING YOUR LAPTOP TO GET SOME WORK DONE, YOU CAN ENJOY A DRINK & SOME FOOD! 8 BEERS. WINES & CIDERS ON ROTATION!