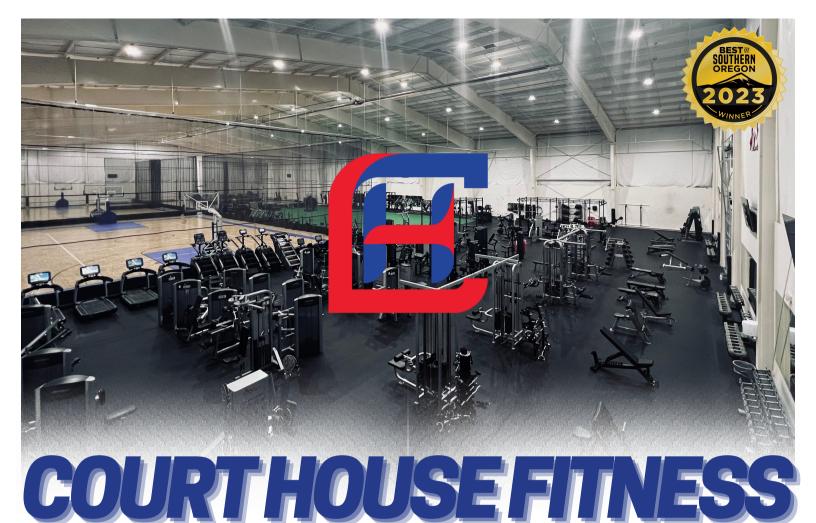

**Court House Fitness:** 55,000 sq ft gym facility that offers three basketball courts, free weights, infinity rigs, cable resistance equipment, cardio, group fitness, child care, jacuzzi/sauna, boxing rig, a turf area, bar/cafe & more!

#### COURT HOUSE FITNESS IS SOUTHERN OREGON'S PREMIER FAMILY FITNESS CENTER! WE HAVE SOMETHING FOR EVERYBODY! WHETHER YOU'RE A RUNNER, POWER LIFTER, BODY BUILDER, CROSSFITTER, OR JUST TRYING TO GET INTO THE GYM- WE'RE A GREAT PLACE TO BE!

#### **PROGRAMS, EQUIPMENT & AMENITIES**

LOCKER ROOMS W JACUZZI & SAUNA BOXING RIG CARDIO & STRENGTH EQUIPMENT \*CHILD CARE 10K BASKETBALL SHOOTING GUN\* \*SPORTS CAFE & BAR CABLE RESISTANCE EQUIPMENT \*PERSONAL TRAINING INFINITY RIGS & SQUAT RACKS \*FIT3D BODY SCANNER BASKETBALL & SAQ CLASSES\* 3 BASKETBALL COURTS GROUP FITNESS CLASSES \*SUPPLEMENTS & SMOOTHIES 24/7 ACCESS TO ATHLETIC EDGE @ 1904 SKY PARK DRIVE