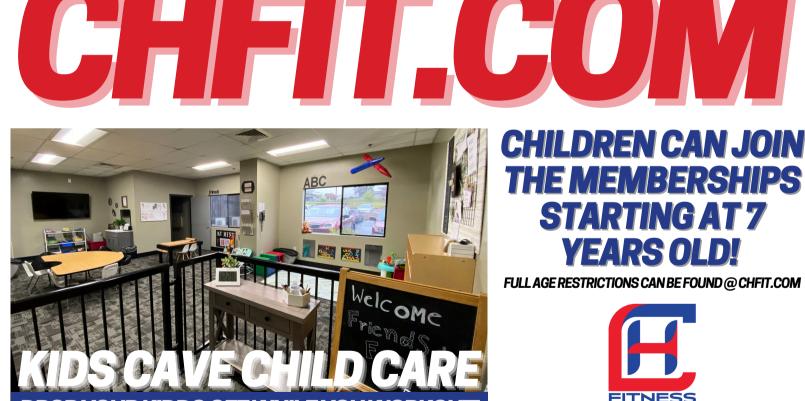

#### DROP YOUR KIDDO OFF WHILE YOU WORKOUT!

HOURS MON - FRI : 8:45AM - 11:45AM MON - THUR : 4:00PM - 7:00PM

PRICING DROP IN: \$5/HOUR **10 HOUR PASS: \$40** 

AGES6MOS-6YRS **NO RESERVATIONS REQUIRED** MIN 1 HOUR, MAX 2 HOURS CHILDREN OF MEMBERS ONLY TRACK YOUR SHOTS, USE PROGRAMMED DRILLS. BOTTLES ONLY, NO FOOD PARENT CHANGES DIAPERS SPOT-TO-SPOT SHOOTING & ARCH INCREASE TIMING DEVICE & SHOOTING ACCURACY & MORE! PARENT REQUIRED TO STAY ON SIGHT \$10 PER 30 MIN / \$30 MONTHLY