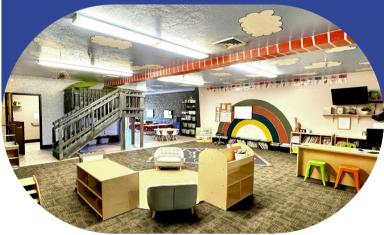

# facilities & programs

America's Best Kids: 15,000 sq ft facility that offers numerous programs including gymnastics, karate, swim, dance, after school care, preschool, camps, open gym, open swim, smoothie bar & more!

Gymnastics is the foundation for all sports & fitness. ABK offers the best quality gymnastics training classes for all children- preschoolers, beginners to advanced! Our gymnastics program offers options for classes, private lessons, camps, clinics & more!