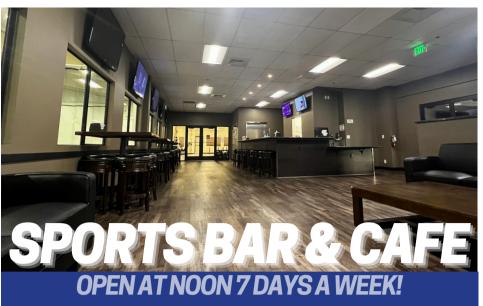

LOCATED UPSTAIRS AT COURT HOUSE FITNESS! **GRAB YOUR WORKOUT PARTNER AFTER** WORKOUT OR BRING YOUR LAPTOP TO GET SOME WORK DONE, YOU CAN ENJOY A DRINK & SOME FOOD! 8 BEERS. WINES & CIDERS ON ROTATION!